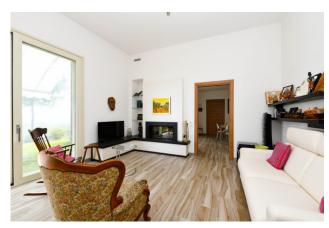

## 277 sq.m. | Bathrooms: 2 | Locals: 3

Farm in the panoramic area of Salò.

In a splendid hilly setting surrounded by nature and with a total lake view, we propose a farm with 16000m2 of land, rural building and warehouse.

The building of approximately 100m2 is spread over the ground floor, is heated with a ventilated and ducted wood-burning fireplace in all rooms, has two bathrooms and a lake view from every room. It has a thermal insulation, high-performance fixtures and energy certification A. In the basement the warehouse is approximately 120 m2 large, 3.50 m high and has driveway access from the garden. The olive grove in production is 6000m2 large and made up of around 250 plants in excellent condition. It is able to produce from 30 to 40 quintals of olives depending on the year. The land is hilly and always sunny, it has a percolating spring channeled into a 4000 liter tank connected to irrigation.