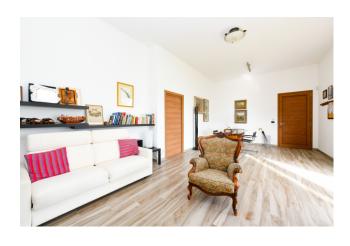

## 277 sq.m. | Bathrooms: 2 | Locals: 3

Farm in the panoramic area of Salò.

In a splendid hilly setting surrounded by nature and with a total lake view, we propose a farm with 16000m2 of land, rural building and warehouse.

The building of approximately 100m2 is spread over the ground floor, is heated with a ventilated and ducted wood-burning fireplace in all rooms, has two bathrooms and a lake view from every room. It has a thermal insulation, high-performance fixtures and energy certification A. In the basement the warehouse is approximately 120 m2 large, 3.50 m high and has driveway access from the garden. The olive grove in production is 6000m2 large and made up of around 250 plants in excellent condition. It is able to produce from 30 to 40 quintals of olives depending on the year. The land is hilly and always sunny, it has a percolating spring channeled into a 4000 liter tank connected to irrigation.