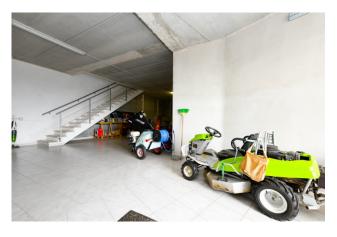

The building of approximately 100m2 is spread over the ground floor, is heated with a ventilated and ducted wood-burning fireplace in all rooms, has two bathrooms and a lake view from every room. It has a thermal insulation, high-performance fixtures and energy certification A. In the basement the warehouse is approximately 120 m2 large, 3.50 m high and has driveway access from the garden. The olive grove in production is 6000m2 large and made up of around 250 plants in excellent condition. It is able to produce from 30 to 40 quintals of olives depending on the year. The land is hilly and always sunny, it has a percolating spring channeled into a 4000 liter tank connected to irrigation.