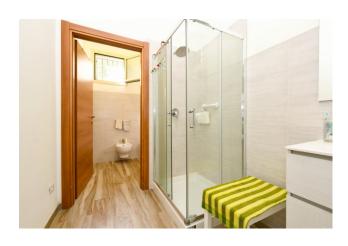

The building of approximately 100m2 is spread over the ground floor, is heated with a ventilated and ducted wood-burning fireplace in all rooms, has two bathrooms and a lake view from every room. It has a thermal insulation, high-performance fixtures and energy certification A. In the basement the warehouse is approximately 120 m2 large, 3.50 m high and has driveway access from the garden. The olive grove in production is 6000m2 large and made up of around 250 plants in excellent condition. It is able to produce from 30 to 40 quintals of olives depending on the year. The land is hilly and always sunny, it has a percolating spring channeled into a 4000 liter tank connected to irrigation.