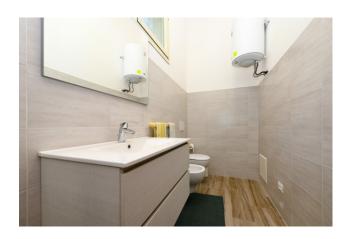

The building of approximately 100m2 is spread over the ground floor, is heated with a ventilated and ducted wood-burning fireplace in all rooms, has two bathrooms and a lake view from every room. It has a thermal insulation, high-performance fixtures and energy certification A. In the basement the warehouse is approximately 120 m2 large, 3.50 m high and has driveway access from the garden. The olive grove in production is 6000m2 large and made up of around 250 plants in excellent condition. It is able to produce from 30 to 40 quintals of olives depending on the year. The land is hilly and always sunny, it has a percolating spring channeled into a 4000 liter tank connected to irrigation.