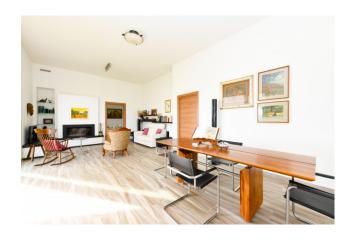

The building of approximately 100m2 is spread over the ground floor, is heated with a ventilated and ducted wood-burning fireplace in all rooms, has two bathrooms and a lake view from every room. It has a thermal insulation, high-performance fixtures and energy certification A. In the basement the warehouse is approximately 120 m2 large, 3.50 m high and has driveway access from the garden. The olive grove in production is 6000m2 large and made up of around 250 plants in excellent condition. It is able to produce from 30 to 40 quintals of olives depending on the year. The land is hilly and always sunny, it has a percolating spring channeled into a 4000 liter tank connected to irrigation.