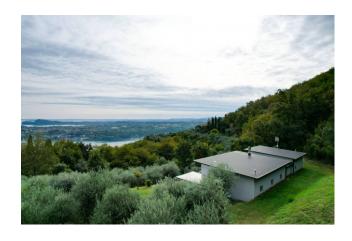

## 277 sq.m. | Bathrooms: 2 | Locals: 3

Farm in the panoramic area of Salò.

In a splendid hilly setting surrounded by nature and with a total lake view, we propose a farm with 16000m2 of land, rural building and warehouse.

The building of approximately 100m2 is spread over the ground floor, is heated with a ventilated and ducted wood-burning fireplace in all rooms, has two bathrooms and a lake view from every room. It has a thermal insulation, high-performance fixtures and energy certification A. In the basement the warehouse is approximately 120 m2 large, 3.50 m high and has driveway access from the garden. The olive grove in production is 6000m2 large and made up of around 250 plants in excellent condition. It is able to produce from 30 to 40 quintals of olives depending on the year. The land is hilly and always sunny, it has a percolating spring channeled into a 4000 liter tank connected to irrigation.