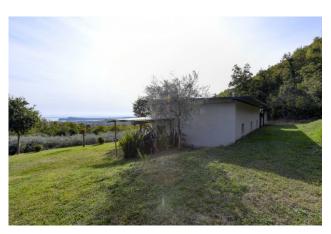

## 277 sq.m. | Bathrooms: 2 | Locals: 3

Farm in the panoramic area of Salò.

In a splendid hilly setting surrounded by nature and with a total lake view, we propose a farm with 16000m2 of land, rural building and warehouse.

The building of approximately 100m2 is spread over the ground floor, is heated with a ventilated and ducted wood-burning fireplace in all rooms, has two bathrooms and a lake view from every room. It has a thermal insulation, high-performance fixtures and energy certification A. In the basement the warehouse is approximately 120 m2 large, 3.50 m high and has driveway access from the garden. The olive grove in production is 6000m2 large and made up of around 250 plants in excellent condition. It is able to produce from 30 to 40 quintals of olives depending on the year. The land is hilly and always sunny, it has a percolating spring channeled into a 4000 liter tank connected to irrigation.