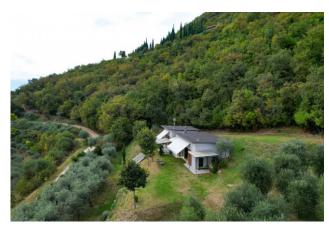

## 277 sq.m. | Bathrooms: 2 | Locals: 3

Farm in the panoramic area of Salò.

In a splendid hilly setting surrounded by nature and with a total lake view, we propose a farm with 16000m2 of land, rural building and warehouse.

The building of approximately 100m2 is spread over the ground floor, is heated with a ventilated and ducted wood-burning fireplace in all rooms, has two bathrooms and a lake view from every room. It has a thermal insulation, high-performance fixtures and energy certification A. In the basement the warehouse is approximately 120 m2 large, 3.50 m high and has driveway access from the garden. The olive grove in production is 6000m2 large and made up of around 250 plants in excellent condition. It is able to produce from 30 to 40 quintals of olives depending on the year. The land is hilly and always sunny, it has a percolating spring channeled into a 4000 liter tank connected to irrigation.