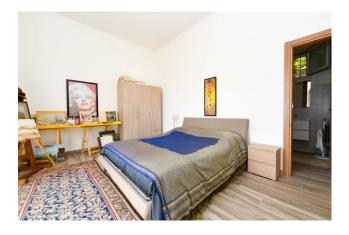

## 277 sq.m. | Bathrooms: 2 | Locals: 3

Farm in the panoramic area of Salò.

In a splendid hilly setting surrounded by nature and with a total lake view, we propose a farm with 16000m2 of land, rural building and warehouse.

The building of approximately 100m2 is spread over the ground floor, is heated with a ventilated and ducted wood-burning fireplace in all rooms, has two bathrooms and a lake view from every room. It has a thermal insulation, high-performance fixtures and energy certification A. In the basement the warehouse is approximately 120 m2 large, 3.50 m high and has driveway access from the garden. The olive grove in production is 6000m2 large and made up of around 250 plants in excellent condition. It is able to produce from 30 to 40 quintals of olives depending on the year. The land is hilly and always sunny, it has a percolating spring channeled into a 4000 liter tank connected to irrigation.