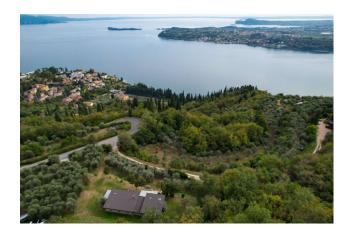

## 277 sq.m. | Bathrooms: 2 | Locals: 3

Farm in the panoramic area of Salò.

In a splendid hilly setting surrounded by nature and with a total lake view, we propose a farm with 16000m2 of land, rural building and warehouse.

The building of approximately 100m2 is spread over the ground floor, is heated with a ventilated and ducted wood-burning fireplace in all rooms, has two bathrooms and a lake view from every room. It has a thermal insulation, high-performance fixtures and energy certification A. In the basement the warehouse is approximately 120 m2 large, 3.50 m high and has driveway access from the garden. The olive grove in production is 6000m2 large and made up of around 250 plants in excellent condition. It is able to produce from 30 to 40 quintals of olives depending on the year. The land is hilly and always sunny, it has a percolating spring channeled into a 4000 liter tank connected to irrigation.