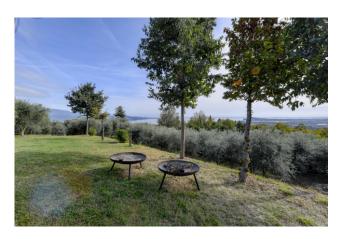

## 277 sq.m. | Bathrooms: 2 | Locals: 3

Farm in the panoramic area of Salò.

In a splendid hilly setting surrounded by nature and with a total lake view, we propose a farm with 16000m2 of land, rural building and warehouse.

The building of approximately 100m2 is spread over the ground floor, is heated with a ventilated and ducted wood-burning fireplace in all rooms, has two bathrooms and a lake view from every room. It has a thermal insulation, high-performance fixtures and energy certification A. In the basement the warehouse is approximately 120 m2 large, 3.50 m high and has driveway access from the garden. The olive grove in production is 6000m2 large and made up of around 250 plants in excellent condition. It is able to produce from 30 to 40 quintals of olives depending on the year. The land is hilly and always sunny, it has a percolating spring channeled into a 4000 liter tank connected to irrigation.