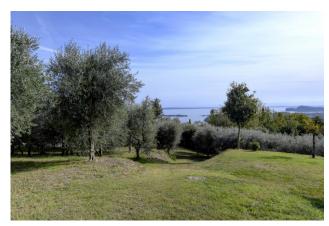

The building of approximately 100m2 is spread over the ground floor, is heated with a ventilated and ducted wood-burning fireplace in all rooms, has two bathrooms and a lake view from every room. It has a thermal insulation, high-performance fixtures and energy certification A. In the basement the warehouse is approximately 120 m2 large, 3.50 m high and has driveway access from the garden. The olive grove in production is 6000m2 large and made up of around 250 plants in excellent condition. It is able to produce from 30 to 40 quintals of olives depending on the year. The land is hilly and always sunny, it has a percolating spring channeled into a 4000 liter tank connected to irrigation.