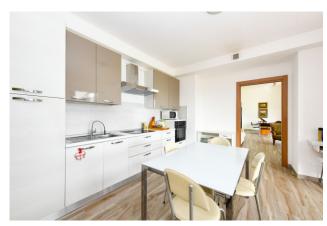

The building of approximately 100m2 is spread over the ground floor, is heated with a ventilated and ducted wood-burning fireplace in all rooms, has two bathrooms and a lake view from every room. It has a thermal insulation, high-performance fixtures and energy certification A. In the basement the warehouse is approximately 120 m2 large, 3.50 m high and has driveway access from the garden. The olive grove in production is 6000m2 large and made up of around 250 plants in excellent condition. It is able to produce from 30 to 40 quintals of olives depending on the year. The land is hilly and always sunny, it has a percolating spring channeled into a 4000 liter tank connected to irrigation.