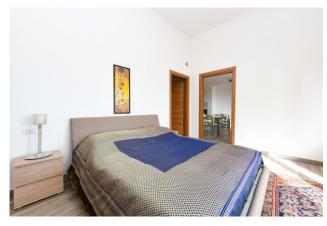

## 277 sq.m. | Bathrooms: 2 | Locals: 3

Farm in the panoramic area of Salò.

In a splendid hilly setting surrounded by nature and with a total lake view, we propose a farm with 16000m2 of land, rural building and warehouse.

The building of approximately 100m2 is spread over the ground floor, is heated with a ventilated and ducted wood-burning fireplace in all rooms, has two bathrooms and a lake view from every room. It has a thermal insulation, high-performance fixtures and energy certification A. In the basement the warehouse is approximately 120 m2 large, 3.50 m high and has driveway access from the garden. The olive grove in production is 6000m2 large and made up of around 250 plants in excellent condition. It is able to produce from 30 to 40 quintals of olives depending on the year. The land is hilly and always sunny, it has a percolating spring channeled into a 4000 liter tank connected to irrigation.