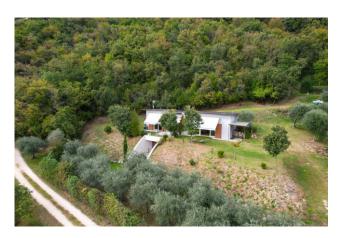

## 277 sq.m. | Bathrooms: 2 | Locals: 3

Farm in the panoramic area of Salò.

In a splendid hilly setting surrounded by nature and with a total lake view, we propose a farm with 16000m2 of land, rural building and warehouse.

The building of approximately 100m2 is spread over the ground floor, is heated with a ventilated and ducted wood-burning fireplace in all rooms, has two bathrooms and a lake view from every room. It has a thermal insulation, high-performance fixtures and energy certification A. In the basement the warehouse is approximately 120 m2 large, 3.50 m high and has driveway access from the garden. The olive grove in production is 6000m2 large and made up of around 250 plants in excellent condition. It is able to produce from 30 to 40 quintals of olives depending on the year. The land is hilly and always sunny, it has a percolating spring channeled into a 4000 liter tank connected to irrigation.