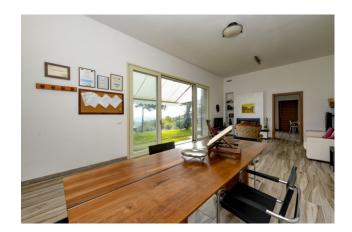

The building of approximately 100m2 is spread over the ground floor, is heated with a ventilated and ducted wood-burning fireplace in all rooms, has two bathrooms and a lake view from every room. It has a thermal insulation, high-performance fixtures and energy certification A. In the basement the warehouse is approximately 120 m2 large, 3.50 m high and has driveway access from the garden. The olive grove in production is 6000m2 large and made up of around 250 plants in excellent condition. It is able to produce from 30 to 40 quintals of olives depending on the year. The land is hilly and always sunny, it has a percolating spring channeled into a 4000 liter tank connected to irrigation.