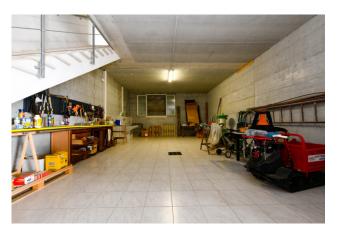

The building of approximately 100m2 is spread over the ground floor, is heated with a ventilated and ducted wood-burning fireplace in all rooms, has two bathrooms and a lake view from every room. It has a thermal insulation, high-performance fixtures and energy certification A. In the basement the warehouse is approximately 120 m2 large, 3.50 m high and has driveway access from the garden. The olive grove in production is 6000m2 large and made up of around 250 plants in excellent condition. It is able to produce from 30 to 40 quintals of olives depending on the year. The land is hilly and always sunny, it has a percolating spring channeled into a 4000 liter tank connected to irrigation.