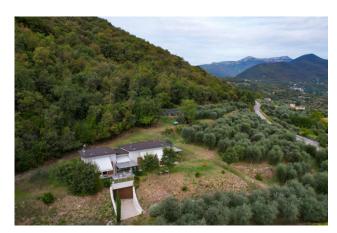

## 277 sq.m. | Bathrooms: 2 | Locals: 3

Farm in the panoramic area of Salò.

In a splendid hilly setting surrounded by nature and with a total lake view, we propose a farm with 16000m2 of land, rural building and warehouse.

The building of approximately 100m2 is spread over the ground floor, is heated with a ventilated and ducted wood-burning fireplace in all rooms, has two bathrooms and a lake view from every room. It has a thermal insulation, high-performance fixtures and energy certification A. In the basement the warehouse is approximately 120 m2 large, 3.50 m high and has driveway access from the garden. The olive grove in production is 6000m2 large and made up of around 250 plants in excellent condition. It is able to produce from 30 to 40 quintals of olives depending on the year. The land is hilly and always sunny, it has a percolating spring channeled into a 4000 liter tank connected to irrigation.