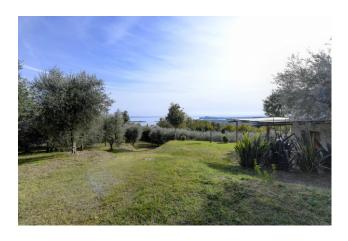

The building of approximately 100m2 is spread over the ground floor, is heated with a ventilated and ducted wood-burning fireplace in all rooms, has two bathrooms and a lake view from every room. It has a thermal insulation, high-performance fixtures and energy certification A. In the basement the warehouse is approximately 120 m2 large, 3.50 m high and has driveway access from the garden. The olive grove in production is 6000m2 large and made up of around 250 plants in excellent condition. It is able to produce from 30 to 40 quintals of olives depending on the year. The land is hilly and always sunny, it has a percolating spring channeled into a 4000 liter tank connected to irrigation.