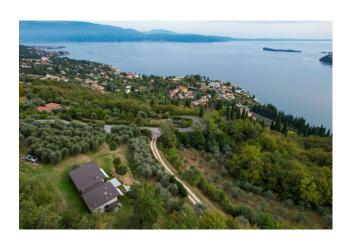

## 277 sq.m. | Bathrooms: 2 | Locals: 3

Farm in the panoramic area of Salò.

In a splendid hilly setting surrounded by nature and with a total lake view, we propose a farm with 16000m2 of land, rural building and warehouse.

The building of approximately 100m2 is spread over the ground floor, is heated with a ventilated and ducted wood-burning fireplace in all rooms, has two bathrooms and a lake view from every room. It has a thermal insulation, high-performance fixtures and energy certification A. In the basement the warehouse is approximately 120 m2 large, 3.50 m high and has driveway access from the garden. The olive grove in production is 6000m2 large and made up of around 250 plants in excellent condition. It is able to produce from 30 to 40 quintals of olives depending on the year. The land is hilly and always sunny, it has a percolating spring channeled into a 4000 liter tank connected to irrigation.