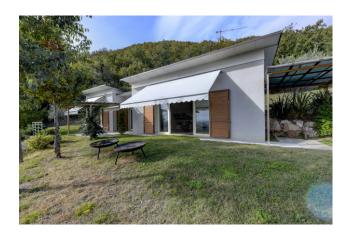

## 277 sq.m. | Bathrooms: 2 | Locals: 3

Farm in the panoramic area of Salò.

In a splendid hilly setting surrounded by nature and with a total lake view, we propose a farm with 16000m2 of land, rural building and warehouse.

The building of approximately 100m2 is spread over the ground floor, is heated with a ventilated and ducted wood-burning fireplace in all rooms, has two bathrooms and a lake view from every room. It has a thermal insulation, high-performance fixtures and energy certification A. In the basement the warehouse is approximately 120 m2 large, 3.50 m high and has driveway access from the garden. The olive grove in production is 6000m2 large and made up of around 250 plants in excellent condition. It is able to produce from 30 to 40 quintals of olives depending on the year. The land is hilly and always sunny, it has a percolating spring channeled into a 4000 liter tank connected to irrigation.