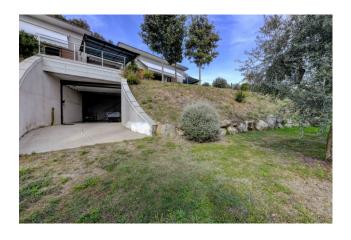

## 277 sq.m. | Bathrooms: 2 | Locals: 3

Farm in the panoramic area of Salò.

In a splendid hilly setting surrounded by nature and with a total lake view, we propose a farm with 16000m2 of land, rural building and warehouse.

The building of approximately 100m2 is spread over the ground floor, is heated with a ventilated and ducted wood-burning fireplace in all rooms, has two bathrooms and a lake view from every room. It has a thermal insulation, high-performance fixtures and energy certification A. In the basement the warehouse is approximately 120 m2 large, 3.50 m high and has driveway access from the garden. The olive grove in production is 6000m2 large and made up of around 250 plants in excellent condition. It is able to produce from 30 to 40 quintals of olives depending on the year. The land is hilly and always sunny, it has a percolating spring channeled into a 4000 liter tank connected to irrigation.