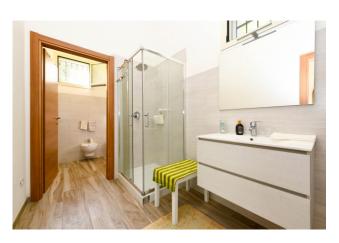

The building of approximately 100m2 is spread over the ground floor, is heated with a ventilated and ducted wood-burning fireplace in all rooms, has two bathrooms and a lake view from every room. It has a thermal insulation, high-performance fixtures and energy certification A. In the basement the warehouse is approximately 120 m2 large, 3.50 m high and has driveway access from the garden. The olive grove in production is 6000m2 large and made up of around 250 plants in excellent condition. It is able to produce from 30 to 40 quintals of olives depending on the year. The land is hilly and always sunny, it has a percolating spring channeled into a 4000 liter tank connected to irrigation.