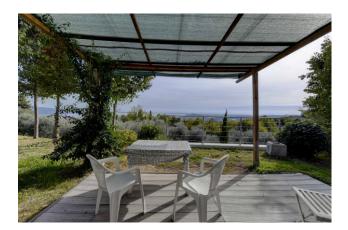

## 277 sq.m. | Bathrooms: 2 | Locals: 3

Farm in the panoramic area of Salò.

In a splendid hilly setting surrounded by nature and with a total lake view, we propose a farm with 16000m2 of land, rural building and warehouse.

The building of approximately 100m2 is spread over the ground floor, is heated with a ventilated and ducted wood-burning fireplace in all rooms, has two bathrooms and a lake view from every room. It has a thermal insulation, high-performance fixtures and energy certification A. In the basement the warehouse is approximately 120 m2 large, 3.50 m high and has driveway access from the garden. The olive grove in production is 6000m2 large and made up of around 250 plants in excellent condition. It is able to produce from 30 to 40 quintals of olives depending on the year. The land is hilly and always sunny, it has a percolating spring channeled into a 4000 liter tank connected to irrigation.