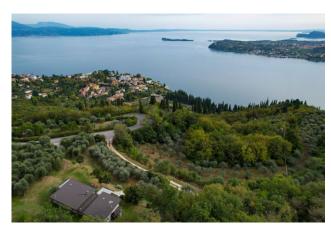

## 277 sq.m. | Bathrooms: 2 | Locals: 3

Farm in the panoramic area of Salò.

In a splendid hilly setting surrounded by nature and with a total lake view, we propose a farm with 16000m2 of land, rural building and warehouse.

The building of approximately 100m2 is spread over the ground floor, is heated with a ventilated and ducted wood-burning fireplace in all rooms, has two bathrooms and a lake view from every room. It has a thermal insulation, high-performance fixtures and energy certification A. In the basement the warehouse is approximately 120 m2 large, 3.50 m high and has driveway access from the garden. The olive grove in production is 6000m2 large and made up of around 250 plants in excellent condition. It is able to produce from 30 to 40 quintals of olives depending on the year. The land is hilly and always sunny, it has a percolating spring channeled into a 4000 liter tank connected to irrigation.