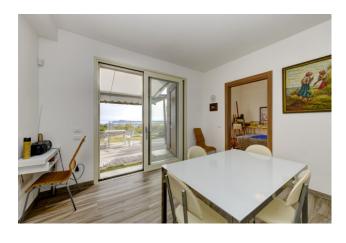

## 277 sq.m. | Bathrooms: 2 | Locals: 3

Farm in the panoramic area of Salò.

In a splendid hilly setting surrounded by nature and with a total lake view, we propose a farm with 16000m2 of land, rural building and warehouse.

The building of approximately 100m2 is spread over the ground floor, is heated with a ventilated and ducted wood-burning fireplace in all rooms, has two bathrooms and a lake view from every room. It has a thermal insulation, high-performance fixtures and energy certification A. In the basement the warehouse is approximately 120 m2 large, 3.50 m high and has driveway access from the garden. The olive grove in production is 6000m2 large and made up of around 250 plants in excellent condition. It is able to produce from 30 to 40 quintals of olives depending on the year. The land is hilly and always sunny, it has a percolating spring channeled into a 4000 liter tank connected to irrigation.