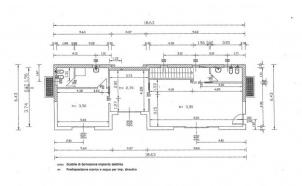

The building of approximately 100m2 is spread over the ground floor, is heated with a ventilated and ducted wood-burning fireplace in all rooms, has two bathrooms and a lake view from every room. It has a thermal insulation, high-performance fixtures and energy certification A. In the basement the warehouse is approximately 120 m2 large, 3.50 m high and has driveway access from the garden. The olive grove in production is 6000m2 large and made up of around 250 plants in excellent condition. It is able to produce from 30 to 40 quintals of olives depending on the year. The land is hilly and always sunny, it has a percolating spring channeled into a 4000 liter tank connected to irrigation.

## **Property details**

Address: via panoramica, 13

Bathrooms: 2

PIAND TERRA - scala 1:50