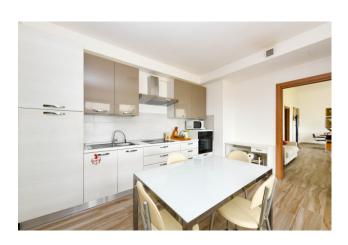

## 277 sq.m. | Bathrooms: 2 | Locals: 3

Farm in the panoramic area of Salò.

In a splendid hilly setting surrounded by nature and with a total lake view, we propose a farm with 16000m2 of land, rural building and warehouse.

The building of approximately 100m2 is spread over the ground floor, is heated with a ventilated and ducted wood-burning fireplace in all rooms, has two bathrooms and a lake view from every room. It has a thermal insulation, high-performance fixtures and energy certification A. In the basement the warehouse is approximately 120 m2 large, 3.50 m high and has driveway access from the garden. The olive grove in production is 6000m2 large and made up of around 250 plants in excellent condition. It is able to produce from 30 to 40 quintals of olives depending on the year. The land is hilly and always sunny, it has a percolating spring channeled into a 4000 liter tank connected to irrigation.