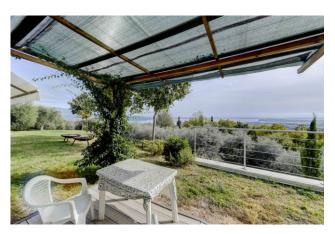

## 277 sq.m. | Bathrooms: 2 | Locals: 3

Farm in the panoramic area of Salò.

In a splendid hilly setting surrounded by nature and with a total lake view, we propose a farm with 16000m2 of land, rural building and warehouse.

The building of approximately 100m2 is spread over the ground floor, is heated with a ventilated and ducted wood-burning fireplace in all rooms, has two bathrooms and a lake view from every room. It has a thermal insulation, high-performance fixtures and energy certification A. In the basement the warehouse is approximately 120 m2 large, 3.50 m high and has driveway access from the garden. The olive grove in production is 6000m2 large and made up of around 250 plants in excellent condition. It is able to produce from 30 to 40 quintals of olives depending on the year. The land is hilly and always sunny, it has a percolating spring channeled into a 4000 liter tank connected to irrigation.