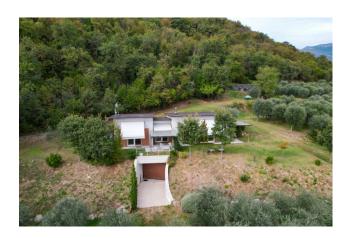

## 277 sq.m. | Bathrooms: 2 | Locals: 3

Farm in the panoramic area of Salò.

In a splendid hilly setting surrounded by nature and with a total lake view, we propose a farm with 16000m2 of land, rural building and warehouse.

The building of approximately 100m2 is spread over the ground floor, is heated with a ventilated and ducted wood-burning fireplace in all rooms, has two bathrooms and a lake view from every room. It has a thermal insulation, high-performance fixtures and energy certification A. In the basement the warehouse is approximately 120 m2 large, 3.50 m high and has driveway access from the garden. The olive grove in production is 6000m2 large and made up of around 250 plants in excellent condition. It is able to produce from 30 to 40 quintals of olives depending on the year. The land is hilly and always sunny, it has a percolating spring channeled into a 4000 liter tank connected to irrigation.