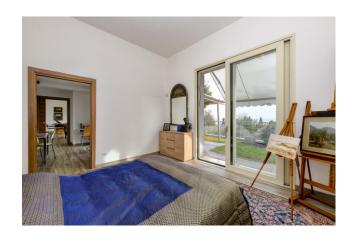

The building of approximately 100m2 is spread over the ground floor, is heated with a ventilated and ducted wood-burning fireplace in all rooms, has two bathrooms and a lake view from every room. It has a thermal insulation, high-performance fixtures and energy certification A. In the basement the warehouse is approximately 120 m2 large, 3.50 m high and has driveway access from the garden. The olive grove in production is 6000m2 large and made up of around 250 plants in excellent condition. It is able to produce from 30 to 40 quintals of olives depending on the year. The land is hilly and always sunny, it has a percolating spring channeled into a 4000 liter tank connected to irrigation.