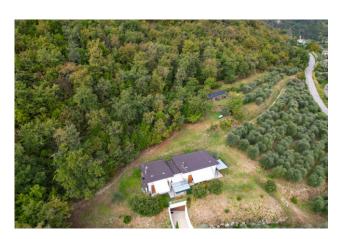

## 277 sq.m. | Bathrooms: 2 | Locals: 3

Farm in the panoramic area of Salò.

In a splendid hilly setting surrounded by nature and with a total lake view, we propose a farm with 16000m2 of land, rural building and warehouse.

The building of approximately 100m2 is spread over the ground floor, is heated with a ventilated and ducted wood-burning fireplace in all rooms, has two bathrooms and a lake view from every room. It has a thermal insulation, high-performance fixtures and energy certification A. In the basement the warehouse is approximately 120 m2 large, 3.50 m high and has driveway access from the garden. The olive grove in production is 6000m2 large and made up of around 250 plants in excellent condition. It is able to produce from 30 to 40 quintals of olives depending on the year. The land is hilly and always sunny, it has a percolating spring channeled into a 4000 liter tank connected to irrigation.