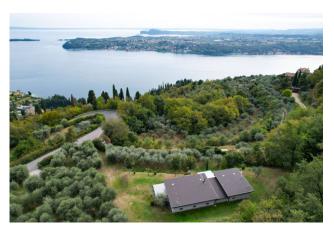

## 277 sq.m. | Bathrooms: 2 | Locals: 3

Farm in the panoramic area of Salò.

In a splendid hilly setting surrounded by nature and with a total lake view, we propose a farm with 16000m2 of land, rural building and warehouse.

The building of approximately 100m2 is spread over the ground floor, is heated with a ventilated and ducted wood-burning fireplace in all rooms, has two bathrooms and a lake view from every room. It has a thermal insulation, high-performance fixtures and energy certification A. In the basement the warehouse is approximately 120 m2 large, 3.50 m high and has driveway access from the garden. The olive grove in production is 6000m2 large and made up of around 250 plants in excellent condition. It is able to produce from 30 to 40 quintals of olives depending on the year. The land is hilly and always sunny, it has a percolating spring channeled into a 4000 liter tank connected to irrigation.