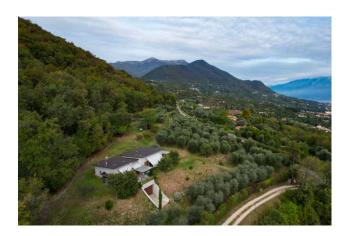

## 277 sq.m. | Bathrooms: 2 | Locals: 3

Farm in the panoramic area of Salò.

In a splendid hilly setting surrounded by nature and with a total lake view, we propose a farm with 16000m2 of land, rural building and warehouse.

The building of approximately 100m2 is spread over the ground floor, is heated with a ventilated and ducted wood-burning fireplace in all rooms, has two bathrooms and a lake view from every room. It has a thermal insulation, high-performance fixtures and energy certification A. In the basement the warehouse is approximately 120 m2 large, 3.50 m high and has driveway access from the garden. The olive grove in production is 6000m2 large and made up of around 250 plants in excellent condition. It is able to produce from 30 to 40 quintals of olives depending on the year. The land is hilly and always sunny, it has a percolating spring channeled into a 4000 liter tank connected to irrigation.