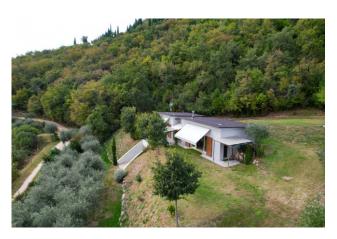

## 277 sq.m. | Bathrooms: 2 | Locals: 3

Farm in the panoramic area of Salò.

In a splendid hilly setting surrounded by nature and with a total lake view, we propose a farm with 16000m2 of land, rural building and warehouse.

The building of approximately 100m2 is spread over the ground floor, is heated with a ventilated and ducted wood-burning fireplace in all rooms, has two bathrooms and a lake view from every room. It has a thermal insulation, high-performance fixtures and energy certification A. In the basement the warehouse is approximately 120 m2 large, 3.50 m high and has driveway access from the garden. The olive grove in production is 6000m2 large and made up of around 250 plants in excellent condition. It is able to produce from 30 to 40 quintals of olives depending on the year. The land is hilly and always sunny, it has a percolating spring channeled into a 4000 liter tank connected to irrigation.