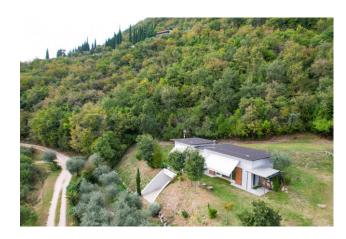

## 277 sq.m. | Bathrooms: 2 | Locals: 3

Farm in the panoramic area of Salò.

In a splendid hilly setting surrounded by nature and with a total lake view, we propose a farm with 16000m2 of land, rural building and warehouse.

The building of approximately 100m2 is spread over the ground floor, is heated with a ventilated and ducted wood-burning fireplace in all rooms, has two bathrooms and a lake view from every room. It has a thermal insulation, high-performance fixtures and energy certification A. In the basement the warehouse is approximately 120 m2 large, 3.50 m high and has driveway access from the garden. The olive grove in production is 6000m2 large and made up of around 250 plants in excellent condition. It is able to produce from 30 to 40 quintals of olives depending on the year. The land is hilly and always sunny, it has a percolating spring channeled into a 4000 liter tank connected to irrigation.