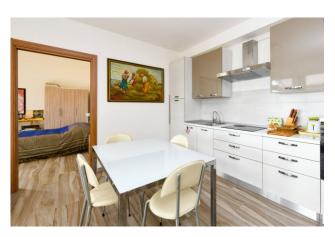

The building of approximately 100m2 is spread over the ground floor, is heated with a ventilated and ducted wood-burning fireplace in all rooms, has two bathrooms and a lake view from every room. It has a thermal insulation, high-performance fixtures and energy certification A. In the basement the warehouse is approximately 120 m2 large, 3.50 m high and has driveway access from the garden. The olive grove in production is 6000m2 large and made up of around 250 plants in excellent condition. It is able to produce from 30 to 40 quintals of olives depending on the year. The land is hilly and always sunny, it has a percolating spring channeled into a 4000 liter tank connected to irrigation.