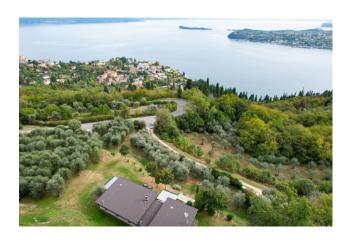

## 277 sq.m. | Bathrooms: 2 | Locals: 3

Farm in the panoramic area of Salò.

In a splendid hilly setting surrounded by nature and with a total lake view, we propose a farm with 16000m2 of land, rural building and warehouse.

The building of approximately 100m2 is spread over the ground floor, is heated with a ventilated and ducted wood-burning fireplace in all rooms, has two bathrooms and a lake view from every room. It has a thermal insulation, high-performance fixtures and energy certification A. In the basement the warehouse is approximately 120 m2 large, 3.50 m high and has driveway access from the garden. The olive grove in production is 6000m2 large and made up of around 250 plants in excellent condition. It is able to produce from 30 to 40 quintals of olives depending on the year. The land is hilly and always sunny, it has a percolating spring channeled into a 4000 liter tank connected to irrigation.