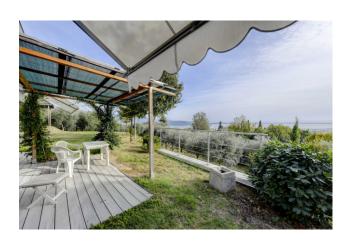

## 277 sq.m. | Bathrooms: 2 | Locals: 3

Farm in the panoramic area of Salò.

In a splendid hilly setting surrounded by nature and with a total lake view, we propose a farm with 16000m2 of land, rural building and warehouse.

The building of approximately 100m2 is spread over the ground floor, is heated with a ventilated and ducted wood-burning fireplace in all rooms, has two bathrooms and a lake view from every room. It has a thermal insulation, high-performance fixtures and energy certification A. In the basement the warehouse is approximately 120 m2 large, 3.50 m high and has driveway access from the garden. The olive grove in production is 6000m2 large and made up of around 250 plants in excellent condition. It is able to produce from 30 to 40 quintals of olives depending on the year. The land is hilly and always sunny, it has a percolating spring channeled into a 4000 liter tank connected to irrigation.