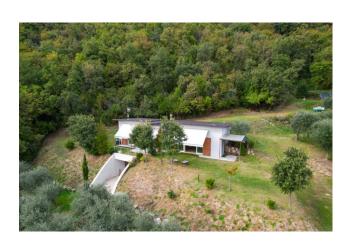

## 277 sq.m. | Bathrooms: 2 | Locals: 3

Farm in the panoramic area of Salò.

In a splendid hilly setting surrounded by nature and with a total lake view, we propose a farm with 16000m2 of land, rural building and warehouse.

The building of approximately 100m2 is spread over the ground floor, is heated with a ventilated and ducted wood-burning fireplace in all rooms, has two bathrooms and a lake view from every room. It has a thermal insulation, high-performance fixtures and energy certification A. In the basement the warehouse is approximately 120 m2 large, 3.50 m high and has driveway access from the garden. The olive grove in production is 6000m2 large and made up of around 250 plants in excellent condition. It is able to produce from 30 to 40 quintals of olives depending on the year. The land is hilly and always sunny, it has a percolating spring channeled into a 4000 liter tank connected to irrigation.