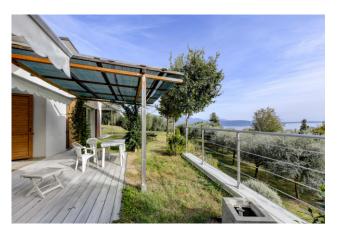

## 277 sq.m. | Bathrooms: 2 | Locals: 3

Farm in the panoramic area of Salò.

In a splendid hilly setting surrounded by nature and with a total lake view, we propose a farm with 16000m2 of land, rural building and warehouse.

The building of approximately 100m2 is spread over the ground floor, is heated with a ventilated and ducted wood-burning fireplace in all rooms, has two bathrooms and a lake view from every room. It has a thermal insulation, high-performance fixtures and energy certification A. In the basement the warehouse is approximately 120 m2 large, 3.50 m high and has driveway access from the garden. The olive grove in production is 6000m2 large and made up of around 250 plants in excellent condition. It is able to produce from 30 to 40 quintals of olives depending on the year. The land is hilly and always sunny, it has a percolating spring channeled into a 4000 liter tank connected to irrigation.