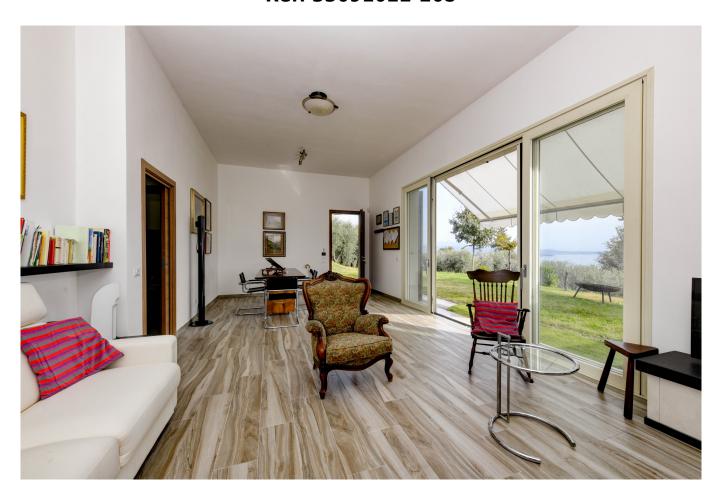

## 277 sq.m. | Bathrooms: 2 | Locals: 3

Farm in the panoramic area of Salò.

In a splendid hilly setting surrounded by nature and with a total lake view, we propose a farm with 16000m2 of land, rural building and warehouse.

The building of approximately 100m2 is spread over the ground floor, is heated with a ventilated and ducted wood-burning fireplace in all rooms, has two bathrooms and a lake view from every room. It has a thermal insulation, high-performance fixtures and energy certification A. In the basement the warehouse is approximately 120 m2 large, 3.50 m high and has driveway access from the garden. The olive grove in production is 6000m2 large and made up of around 250 plants in excellent condition. It is able to produce from 30 to 40 quintals of olives depending on the year. The land is hilly and always sunny, it has a percolating spring channeled into a 4000 liter tank connected to irrigation.