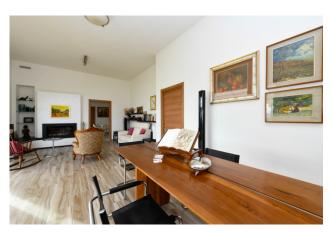

The building of approximately 100m2 is spread over the ground floor, is heated with a ventilated and ducted wood-burning fireplace in all rooms, has two bathrooms and a lake view from every room. It has a thermal insulation, high-performance fixtures and energy certification A. In the basement the warehouse is approximately 120 m2 large, 3.50 m high and has driveway access from the garden. The olive grove in production is 6000m2 large and made up of around 250 plants in excellent condition. It is able to produce from 30 to 40 quintals of olives depending on the year. The land is hilly and always sunny, it has a percolating spring channeled into a 4000 liter tank connected to irrigation.