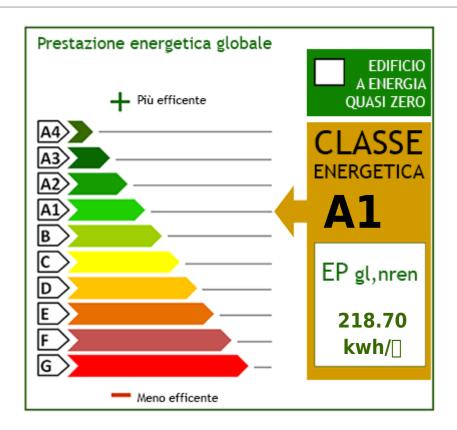

The building of approximately 100m2 is spread over the ground floor, is heated with a ventilated and ducted wood-burning fireplace in all rooms, has two bathrooms and a lake view from every room. It has a thermal insulation, high-performance fixtures and energy certification A. In the basement the warehouse is approximately 120 m2 large, 3.50 m high and has driveway access from the garden. The olive grove in production is 6000m2 large and made up of around 250 plants in excellent condition. It is able to produce from 30 to 40 quintals of olives depending on the year. The land is hilly and always sunny, it has a percolating spring channeled into a 4000 liter tank connected to irrigation.