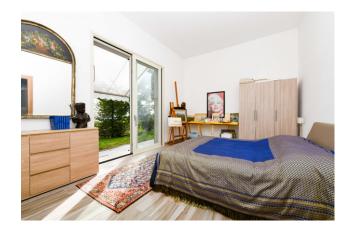

## 277 sq.m. | Bathrooms: 2 | Locals: 3

Farm in the panoramic area of Salò.

In a splendid hilly setting surrounded by nature and with a total lake view, we propose a farm with 16000m2 of land, rural building and warehouse.

The building of approximately 100m2 is spread over the ground floor, is heated with a ventilated and ducted wood-burning fireplace in all rooms, has two bathrooms and a lake view from every room. It has a thermal insulation, high-performance fixtures and energy certification A. In the basement the warehouse is approximately 120 m2 large, 3.50 m high and has driveway access from the garden. The olive grove in production is 6000m2 large and made up of around 250 plants in excellent condition. It is able to produce from 30 to 40 quintals of olives depending on the year. The land is hilly and always sunny, it has a percolating spring channeled into a 4000 liter tank connected to irrigation.