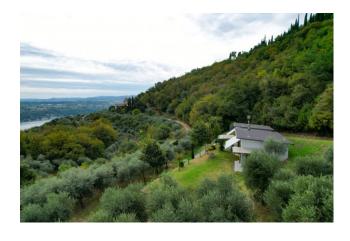

## 277 sq.m. | Bathrooms: 2 | Locals: 3

Farm in the panoramic area of Salò.

In a splendid hilly setting surrounded by nature and with a total lake view, we propose a farm with 16000m2 of land, rural building and warehouse.

The building of approximately 100m2 is spread over the ground floor, is heated with a ventilated and ducted wood-burning fireplace in all rooms, has two bathrooms and a lake view from every room. It has a thermal insulation, high-performance fixtures and energy certification A. In the basement the warehouse is approximately 120 m2 large, 3.50 m high and has driveway access from the garden. The olive grove in production is 6000m2 large and made up of around 250 plants in excellent condition. It is able to produce from 30 to 40 quintals of olives depending on the year. The land is hilly and always sunny, it has a percolating spring channeled into a 4000 liter tank connected to irrigation.