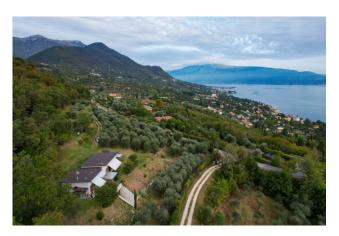

## 277 sq.m. | Bathrooms: 2 | Locals: 3

Farm in the panoramic area of Salò.

In a splendid hilly setting surrounded by nature and with a total lake view, we propose a farm with 16000m2 of land, rural building and warehouse.

The building of approximately 100m2 is spread over the ground floor, is heated with a ventilated and ducted wood-burning fireplace in all rooms, has two bathrooms and a lake view from every room. It has a thermal insulation, high-performance fixtures and energy certification A. In the basement the warehouse is approximately 120 m2 large, 3.50 m high and has driveway access from the garden. The olive grove in production is 6000m2 large and made up of around 250 plants in excellent condition. It is able to produce from 30 to 40 quintals of olives depending on the year. The land is hilly and always sunny, it has a percolating spring channeled into a 4000 liter tank connected to irrigation.