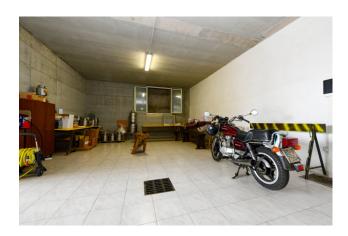

The building of approximately 100m2 is spread over the ground floor, is heated with a ventilated and ducted wood-burning fireplace in all rooms, has two bathrooms and a lake view from every room. It has a thermal insulation, high-performance fixtures and energy certification A. In the basement the warehouse is approximately 120 m2 large, 3.50 m high and has driveway access from the garden. The olive grove in production is 6000m2 large and made up of around 250 plants in excellent condition. It is able to produce from 30 to 40 quintals of olives depending on the year. The land is hilly and always sunny, it has a percolating spring channeled into a 4000 liter tank connected to irrigation.