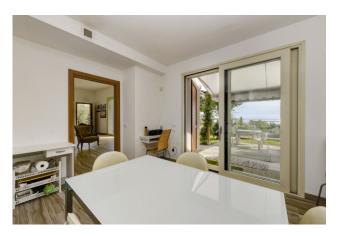

The building of approximately 100m2 is spread over the ground floor, is heated with a ventilated and ducted wood-burning fireplace in all rooms, has two bathrooms and a lake view from every room. It has a thermal insulation, high-performance fixtures and energy certification A. In the basement the warehouse is approximately 120 m2 large, 3.50 m high and has driveway access from the garden. The olive grove in production is 6000m2 large and made up of around 250 plants in excellent condition. It is able to produce from 30 to 40 quintals of olives depending on the year. The land is hilly and always sunny, it has a percolating spring channeled into a 4000 liter tank connected to irrigation.