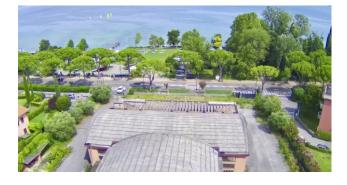

The building, imposing and well structured, develops on two sides and covers an area of 6600 m2, guaranteeing large and versatile spaces for your needs.

The main shed, with an area of 3,000 square meters, offers ample space for commercial, production or logistics activities of various kinds.

The surrounding land is buildable and with a predominantly tourist-commercial-productive destination, which means that you will be able to give life to ambitious projects that fully exploit the potential of this area. A particular feature that makes this land even more attractive is the presence of a well with salt-bromine-iodine thermal water, an element that adds value and the possibility of thermal exploitation to the potential for development.