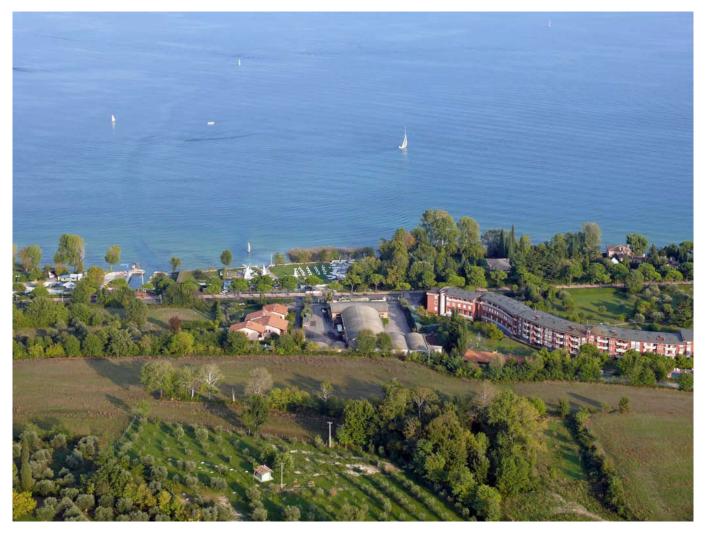

## Ref: AU-057-11

An extraordinary commercial or investment opportunity in the heart of Desenzano del Garda: a large D8 commercial warehouse, also perfect for hosting large commercial stores, in a highly strategic position. a short distance from the city center and the charming shores of the lake.

The building, imposing and well structured, develops on two sides and covers an area of 6600 m2, guaranteeing large and versatile spaces for your needs.

The main shed, with an area of 3,000 square meters, offers ample space for commercial, production or logistics activities of various kinds.

The surrounding land is buildable and with a predominantly tourist-commercial-productive destination, which means that you will be able to give life to ambitious projects that fully exploit the potential of this area. A particular feature that makes this land even more attractive is the presence of a well with salt-bromine-iodine thermal water, an element that adds value and the possibility of thermal exploitation to the potential for development.