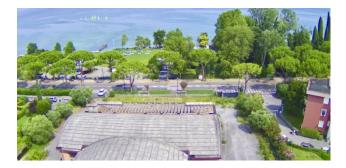

The building, imposing and well structured, develops on two sides and covers an area of 6600 m2, guaranteeing large and versatile spaces for your needs.

The main shed, with an area of 3,000 square meters, offers ample space for commercial, production or logistics activities of various kinds.

The surrounding land is buildable and with a predominantly tourist-commercial-productive destination, which means that you will be able to give life to ambitious projects that fully exploit the potential of this area. A particular feature that makes this land even more attractive is the presence of a well with salt-bromine-iodine thermal water, an element that adds value and the possibility of thermal exploitation to the potential for development.