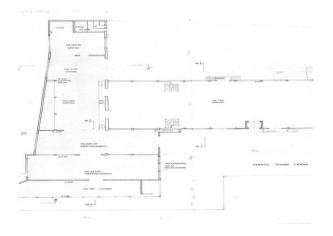

The building, imposing and well structured, develops on two sides and covers an area of 6600 m2, guaranteeing large and versatile spaces for your needs.

The main shed, with an area of 3,000 square meters, offers ample space for commercial, production or logistics activities of various kinds.