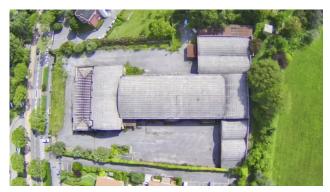

## Ref: AU-057-11

An extraordinary commercial or investment opportunity in the heart of Desenzano del Garda: a large D8 commercial warehouse, also perfect for hosting large commercial stores, in a highly strategic position. a short distance from the city center and the charming shores of the lake.

The building, imposing and well structured, develops on two sides and covers an area of 6600 m2, guaranteeing large and versatile spaces for your needs.

The main shed, with an area of 3,000 square meters, offers ample space for commercial, production or logistics activities of various kinds.