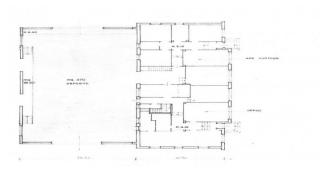

The building, imposing and well structured, develops on two sides and covers an area of 6600 m2, guaranteeing large and versatile spaces for your needs.

The main shed, with an area of 3,000 square meters, offers ample space for commercial, production or logistics activities of various kinds.