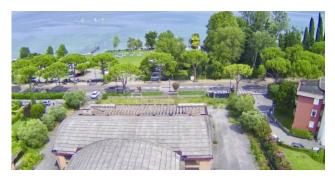

The building, imposing and well structured, develops on two sides and covers an area of 6600 m2, guaranteeing large and versatile spaces for your needs.

The main shed, with an area of 3,000 square meters, offers ample space for commercial, production or logistics activities of various kinds.

The surrounding land is buildable and with a predominantly tourist-commercial-productive destination, which means that you will be able to give life to ambitious projects that fully exploit the potential of this area. A particular feature that makes this land even more attractive is the presence of a well with salt-bromine-iodine thermal water, an element that adds value and the possibility of thermal exploitation to the potential for development.