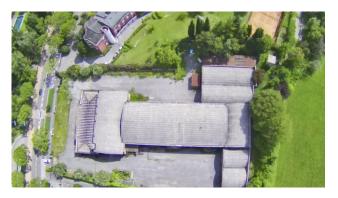

## Ref: AU-057-11

An extraordinary commercial or investment opportunity in the heart of Desenzano del Garda: a large D8 commercial warehouse, also perfect for hosting large commercial stores, in a highly strategic position. a short distance from the city center and the charming shores of the lake.

The building, imposing and well structured, develops on two sides and covers an area of 6600 m2, guaranteeing large and versatile spaces for your needs.

The main shed, with an area of 3,000 square meters, offers ample space for commercial, production or logistics activities of various kinds.