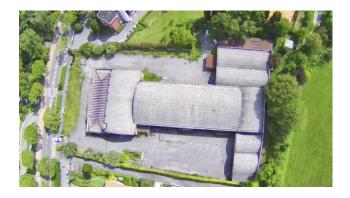

## Ref: AU-057-11

An extraordinary commercial or investment opportunity in the heart of Desenzano del Garda: a large D8 commercial warehouse, also perfect for hosting large commercial stores, in a highly strategic position. a short distance from the city center and the charming shores of the lake.

The building, imposing and well structured, develops on two sides and covers an area of 6600 m2, guaranteeing large and versatile spaces for your needs.

The main shed, with an area of 3,000 square meters, offers ample space for commercial, production or logistics activities of various kinds.